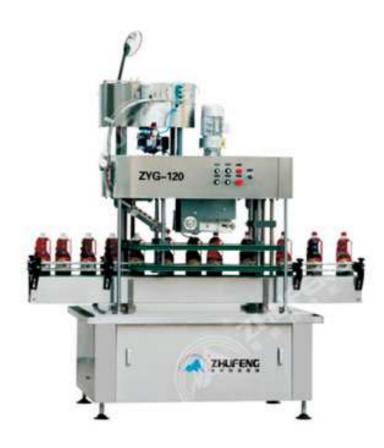

## ZYG-120 Full-Automatic Inline Lid-Pressing Machine

The machine use the straight line into the bottle, automatically arrange caps, sleeving caps, caps after sleeve and check will go into the gland system by the clamping belt. Due to the lid-cover flat belt design have a drop of slop, the caps after press will become more and more tightly. The machine has simple structure, convenient adjustment, production speed fast, high pass rate, after cap pressing has good performance, suitable for cap pressing of foodstuff, soy sauce, vinegar, vegetable oil's bottle shape.