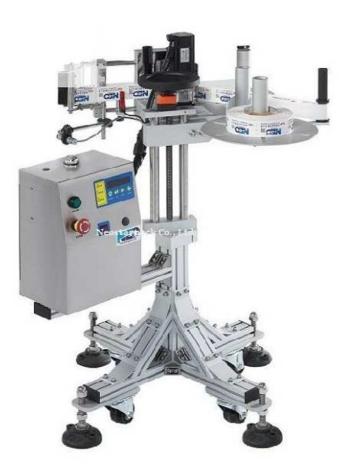

## Automatic Side Label Applicator (with Stand) NLT-220

The stand type of NLT-220 Automatic Side Label Applicator is designed for single-sided labeling applications on various products such as rectangular bottles, boxes, etc., and it can be easily connected to your existing production line to promote the productivity.

## Features:

- 1. Durable construction for longevity
- 2. Compact design with Stand: easy to move
- 3. Can be connected with production line
- 4. User-friendly system with simple operation
- 5. Controlled by microprocessor with LED screen
- 6. Driven by stepper motor for stable and accurate labeling
- 7. Give alarm when it is out of labels
- 8. Emergency stop button for safety concerns

## **Specification:**

- Labeling speed : 30~90 pcs/min (depends on product and label size)
- Label size : (W) 10~100 mm / (L) 20~250mm
- Label reel : Inner diameter 75mm / Outer diameter 300mm
- Accuracy : ± 1mm
- Voltage : 110 or 220 VAC