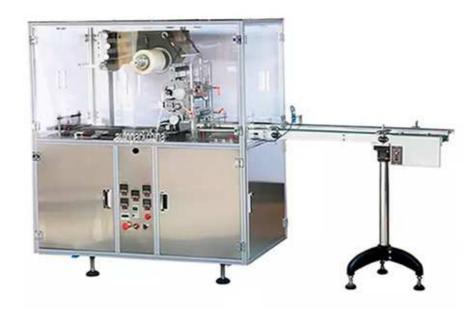

## BTB-180 High Speed Cellophane Wrapping Machine

Our model BBT Series cellophane wrapping machine, can wrap different boxes, both single box and group boxes, like food box, cosmetic box, perfume box, tea box and so on, also it can wrap soaps at fast speed.

## Parameter of Machine:

| Model              | BTB-180                       |
|--------------------|-------------------------------|
| Packing Speed      | 20-120P/min                   |
| Packing Size       | L(30-150)*W(15-50)*H(10-35)mm |
| Packing Material   | BOPP film                     |
| Film Width         | Max.180mm                     |
| Machine Dimension  | 2250*650*1500mm               |
| Machine Weight     | 400kg                         |
| Total Power supply | 2.4kw                         |
| Voltage Supply     | 220V/50HZ OR customized       |