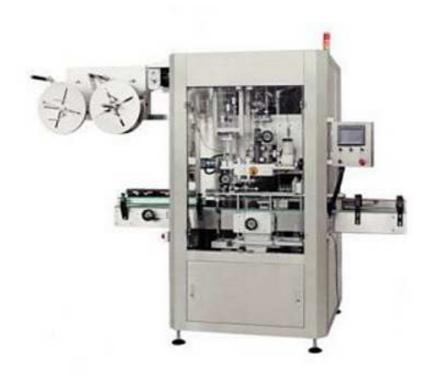

#### **SLM-600B Label Sleeving Machine**

The mechanism is a kind of new-type & advanced driving device of hot shrink trapping label machine, that is, a kind of device with four-wheel drive, automatic centering and four-wheel balanced pressure, which has achieved the goals of smooth, stable and swift label transmission.

### **Electrical Configuration**

The electrical appliance adopted by this type of label sleeving machine are all imported configuration, in addition, it adopts the high-velocity positioning module, imported servo motor, servo driver, servo controller and fully-automatic adjustment as well as humanized operation.