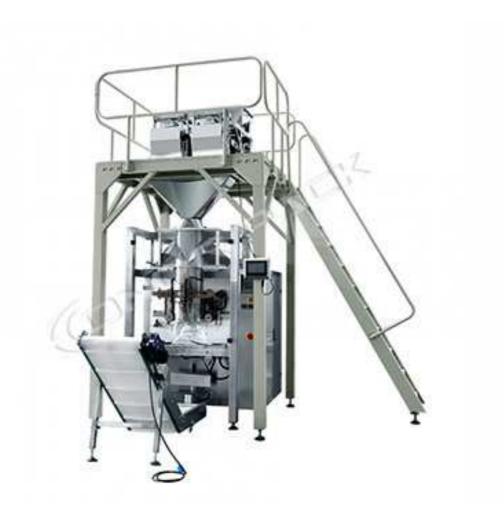

## Vertical Form Fill Seal Machine with linear scales

For rice, sugar, salt, tea, coffee, detergent powder, desiccant, pet foods, gravels etc fine granules or coarse powder products.

Integrated packaging system, including Linear scale, Z shape bucket loading conveyor with vibratory feeder, weighed platform with stair unit, automatic bag making machine and accessories units.

## Features:

- Variety of package styles including pillow bag, gusseted bag, block bottom bag, vacuum bag and valve applicators
- Wide range of materials available to pack covering all the fine granules and coarse powders
- Up to 15 Liter filling volume
- Speed up to 60 packs per min
- Accuracy 0.1% to 0.5%
- Rapid changeover
- Customized to meet your production, package style and economic requirements
- Rugged, durable equipments to withstand severe environments