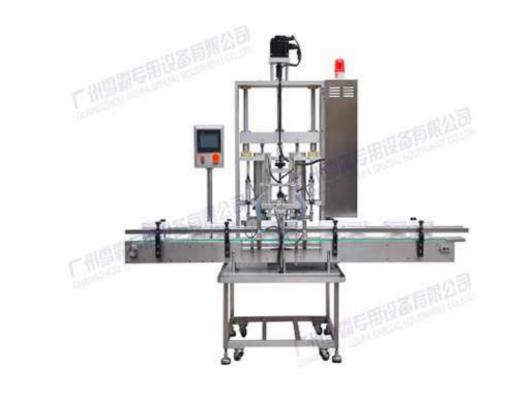

## SFGG Large-volume Servo Driving Liquid Cream/Lquid Piston Type Filling Machine

## Feature:

- Advanced HMI operating system, PLC control;
- 5-10litre large-volume filling; filling volume is set by the servo drive HMI. It is easy for cleaning.
- Precision stainless steel piston cylinder processing technology guarantees accurate and consistent filling, and makes seal ring more durable;
- All material contact parts are made of 316L stainless steel, and surface is made of 304 stainless steel, fully up to related food sanitation standard;

## **Application:**

• It is used for filling liquids, liquid creams and sauces (including soft particles) (honey, chili sauce, tomato sauce, pearl milk tea, coconut juice and orange juice) and is widely applied