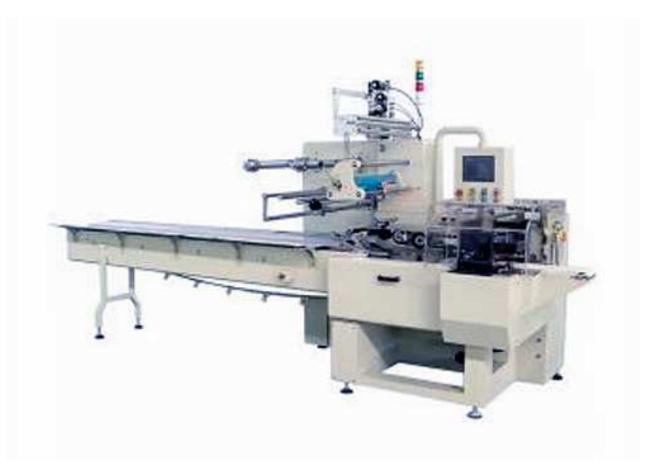

# FPC450/590 Pillow Bag Flow Wrapper

#### Features:

- 1. Generous machine design for high standard
- 2. Two servo Motor driven for accuracy control
- 3. Adjustable bag former for various bag size
- 4. Two roller device, easy change roll film
- 5. High integration with PLC control and HMI
- 6. Photocell-Tracking detect color mark for elegant package