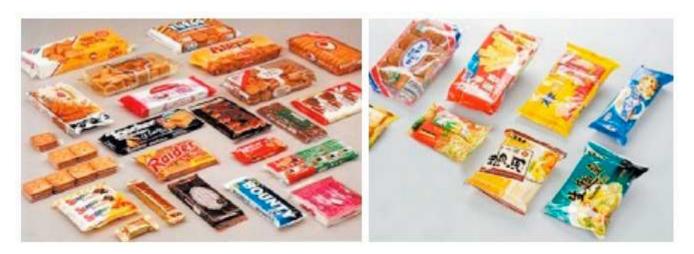

| 40-180         |
| Dimension (mm)  | 5000×900×1750                                         | 5000×1040×1750 |
| Film Material   | compound Film of heat seal: OPP/PE, PT/PE, AL/PE, etc |                |
| Weight (kg)     | 1000                                                  | 1200           |
| Motor Power     | Host motor 1.1KW one set film motor 0.75KW            |                |
| Heating Power   | 450W, 2 sets                                          |                |
|                 | 400W, 4 sets                                          |                |
| Main Power      | Single phase 220V, 50HZ                               |                |
| Total Power     | 4.5KW                                                 |                |

## Bag Samples: