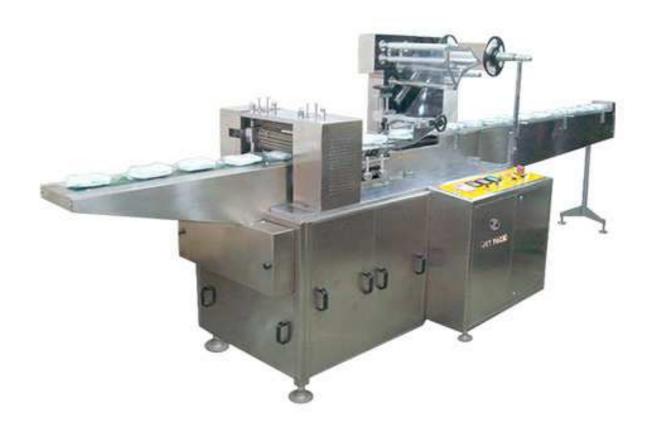

## Automatic Horizontal Flow Wrapping Machine Centre Seal Type JET-FW-02

## **Features and Advantages**

- Machine suitable for single /multiple products.
- · Accommodates wide range of sizes.
- Film rolls feeding from top or bottom depending on the weight, size and shape of the product.
- Variety in fin and end seal patterns.
- Suitable for small to Medium size products