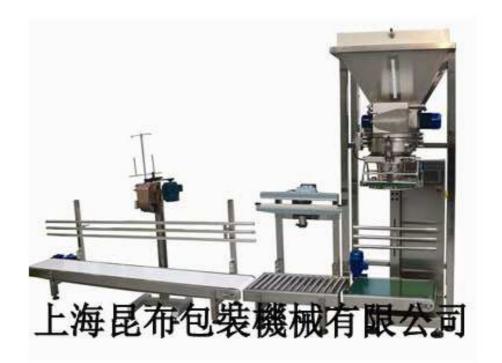

## KC-25 Vibrating Filling Machine

## **Characteristic:**

 Using new-style producing & control system, together with high precision and high speed related weighing & control instruments, which have the advantage of multi-function, high stability and expansibility, completely adapt to the highly continuous and repeated industrial manufacture.
Having the function of over-dosing restraining, wrap self-correcting and over-weight warning.
The machine is a set of highly electro-mechanical integrated device. Computer control system and imported high-precision weighing sensors are adopted. All the parts which directly contact with products are made of 304 stainless steel.

- 4) Bag grip device is changeable for fitting different bag size.
- 5) Chemical grand belt conveyor or PVC flight conveyor optional.
- 6) Industrial bag sealing or seaming device optional.

## Technology:

| Filling way      | Electrical weighing and feedback  |
|------------------|-----------------------------------|
| Filling weight   | 10-25kg (50kg for oversized ones) |
| Filling accuracy | ≤±0.2%g                           |
| Filling speed    | 4-8bags/min                       |
| Power supply     | Single phase 220V 50Hz/60Hz       |
| Total power      | 2.5kw                             |