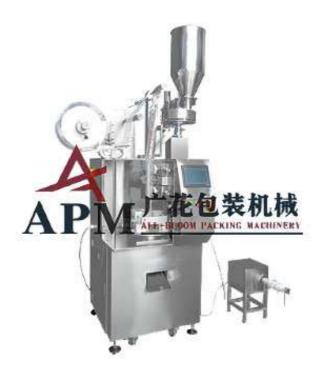

## Pyramid Shape Tea Bag Packing Machine with Tag and Thread GH140T

Suitable for green team, red tea, flower tea, coffee, herbal tea and particles.

## Feature:

- 1. Seal and cut a bag via the ultrasonic, it can make the pyramid bag and flat bag.
- 2. Packing speed: 25-60 packages/min
- 3. You can use the Nylon filter film with string and label, and also can use the clean Nylon filter film and non-woven cloth.

## Specification:

| Model           | GH140T                                |
|-----------------|---------------------------------------|
| Measuring Model | Volumetric cup or mini linear weigher |
| Capacity        | 2560 bags/min                         |
| Film width      | 140mm                                 |
| Bag type        | Pyramid/Flat bag                      |
| Film material   | Nylon/Non-woven cloth                 |
| Sealing type    | Ultrasonic seal and cut               |
| Power supply    | 220V50Hz /3.0KW                       |
| Air consumption | 0.8Mpa 0.6m³/min                      |
| Dimension       | L920 X W850 X H2150MM                 |
| Weight          | 350kg                                 |