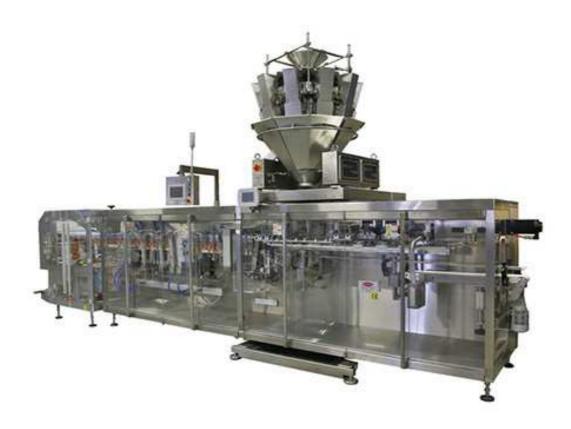

## DBS 70-105 Doypack Type Packaging Machine

DB/S 70-105 is Full Automatic Stand Up Pouch Packaging Machine which works from Roll to Final Pack. Related to the product, gramage and dosing unit, DB/S 70-105 can work fatly to pack Coffee, Milk Powder, Nuts, Candies, Biscuits, Spices and other Powder and Granule Products. Additionally DB/S 70-105 can pack Liquid Or Semi Liquid Products like Tomato Paste, Juice, Ketchup, Mayonnaise, Honey and other similar products with Zip, Eurohole, Or Spout optionally. DB/S 70-105 use Auger Dosing Unit for Powder Products, Volumetric or Electronic Weighed for Granule Products and for Liquid products Filling Unit.

## **Technical Details:**

| Filling System                   | Electronic weighing system, Volumetric , Auger filler, liquid pump               |
|----------------------------------|----------------------------------------------------------------------------------|
| Products                         | Nuts, Sweets, Spices, Chips, cookies, sweets, detergents, chemical products, etc |
| Weight Range                     | 20-500 gr                                                                        |
| Packing shape                    | 3 or 4 side sealed, Doypack (With or without zipper)                             |
| Packing Speed                    | 20-60 p/p/m                                                                      |
| Packing Material                 | OPP, CPP, PET, AL, MetOPP and other all kind of laminated film                   |
| Min. Width and length of the Bag | 85*140 mm                                                                        |
| Max. Width and length of the Bag | 200*280 mm                                                                       |
| Max. Width of the rolls          | 660 mm                                                                           |