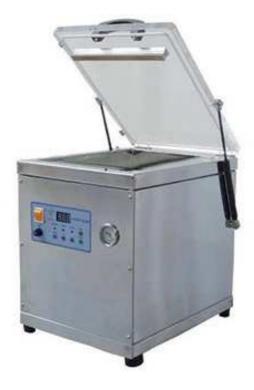

## Chamber Type Vacuum Packing Machine WVVB-355A/B

- Maintain food's freshness & flavor; antiseptic, and mold resistant.
- Extend storage period for packed goods.
- Prevents electronic & hardware parts from rusting & dampening.
- Oil-Filling Pump: ideal for less liquid, Powder...
- Oil-less Pump: Ideal for Dry & solid goods.

## **Specification:**

| Model              | WVVB-355A                    | WVVB-355B                  |
|--------------------|------------------------------|----------------------------|
| Voltage            | 110/220/240V                 |                            |
| Chamber Size       | 370*500*120mm                |                            |
| Max, Sealing (L*W) | 350*5.0mm                    |                            |
| Materials Used     | Any Vacuumable Bags          |                            |
| Vacuum Time        | 01-99 sec.                   |                            |
| Sealing Time       | 0.0-3.0 sec.                 |                            |
| Cooling Time       | 0~6 sec.                     |                            |
| Pump Capacity      | Oil-less Pump 24" Hg"        | Oil Filling pump 29.5Hg"   |
| Machine Weight     | 36KGS                        | 37KGS                      |
| Dimensions         | 560*480*570mm                | 560*480*570mm              |
|                    | Tea, Nuts, Dry & Solid Goods | Less Sauce, Powder, Liquid |