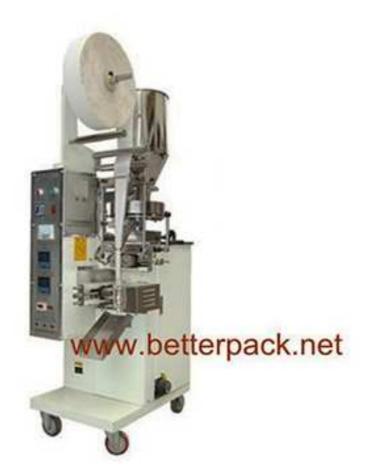

## Semi-Automatic Tea Bag Packing Machine BT-12

Be used for packing tea, coffee, ginseng extract, healthy tea and medicine tea, exactly like Lipton Tea bags

## **FEATURES**

Economical and easy to operate, low investment high return It is able to automatically finish the process of bag making, measuring, filling, cutting, sealing, counting and output products. The hanging of string and tag need to done manually