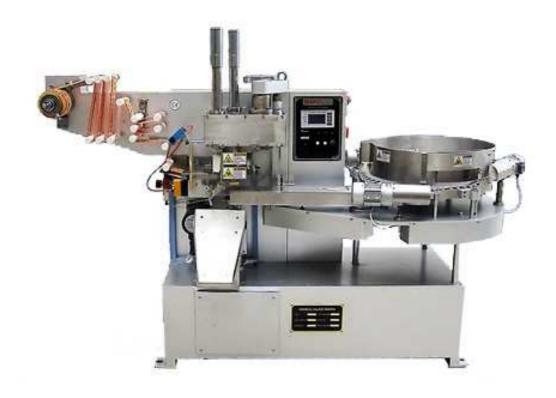

## SWP150 Lollipop Packaging Machine

SWP150 Lollipop Packaging Machine is applicable to wrapping lollipop into single twist style. Frequency converter for speed adjustment, PLC control system is used on the machine; Parameter setting and paper cutting adjustment is achieved by operator-machine interface. It is of the function of automatic running and compensating, twisting and healing of paper as well as parameter display during running.

## **Function:**

- Automatic arrangement, reduce manual.
- Supper big feeding plate, low empty bag.
- Stable operation, operation and maintenance easy.
- It adopts micro-computer control, color mark automatic tracking.

## **Standard Specifications:**

Speed: up to 150 packs/min;Packing film size: 125x125mm;

• Product size: Diameter22-30mm;

• Voltage: 380V,3P;

• Power: 2.2kw;

Overall size: 2500x920x1520mm;

Weight: 1200kgs;

• Wrapping Material: CPP/PET CPP/BOPP.