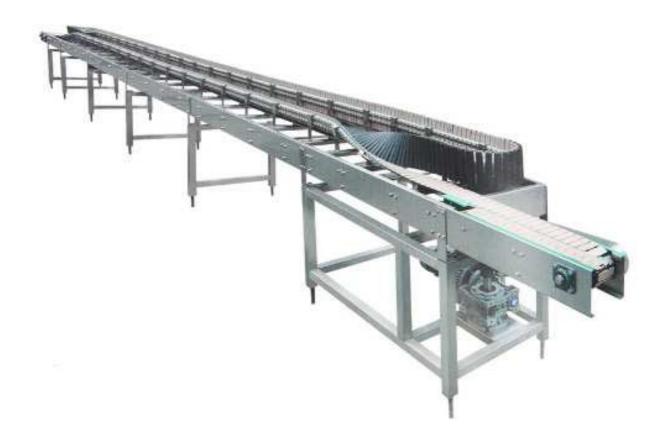

## SRD Model of Bottle Overturn Sterilizer

This machine is mainly used on fruit juice or tea drink hot bottling lines. It could overturn bottles (glass bottle or PET bottle), which have been filled and sealed, to sterilize inside of bottle month and caps by high temperature drink in bottle. Chain conveyer overturns finished bottles from upright to horizon when sterilizing cap and bottle mouth. And the conveyer transfers bottles into cooling tunnel. Features: top grade of conveying chain is used on the machine, more stable and reliable when it is working, don't break bottles. Speed of conveying system is infinitely variable.