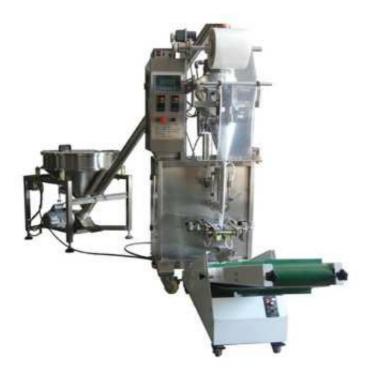

## Vertical Automatic High Speed Powder Packing Machine for Coffee CP388F/BF

## Features:

1. Back sealing, three-side sealing, four-side sealing packing method.

2. The packing data and adjustment can be displayed on the screen. The user can directly operate it on it.

3. Assembled with a photoelectric controller to ensure that its packing bag figure are perfect.

4. It can automatically finish making-bag, metering, filling, sealing, cutting, counting and printing batch number.

5. The body and the parts touching the material are made of stainless steel.

| Model                 | CP388F/BF                                                                                   |
|-----------------------|---------------------------------------------------------------------------------------------|
| Bag-making length     | 40-200mm                                                                                    |
| Bag-making width      | 30-140mm                                                                                    |
| Bag-making>Three type | Three side sealing sachet, or back sealing pillow bag (also, called as "<br>center sealing) |
| Packing capacity      | 5-600ml                                                                                     |
| Packing speed         | 30-50 bags/min                                                                              |
| Power/Voltage         | 2.0KW/220V,50Hz                                                                             |
| Dimension             | 800*1000*1800mm                                                                             |
| Weight                | 300kg                                                                                       |