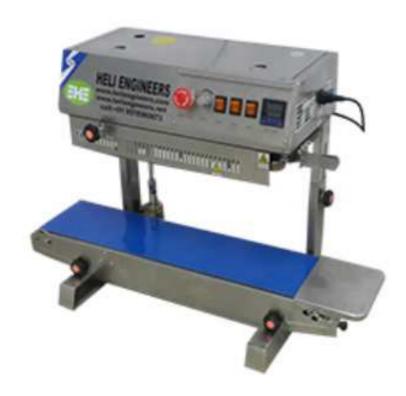

## Continues Bag Sealing Machine Vertical

The continuous bag sealing machine is semi automatic solution for closing / sealing filled bags / sachets / pouches using continuous band sealing heaters. Available in vertical and horizontal models to meet various bag sealing / closing requirements.

## **Salient Features:**

- » Most reliable band sealing principle
- » Produces consistently strong and attractive seals.
- » Sealing height can be adjusted according to requirement
- » Easy mobility and can be interlinked with auto filling system
- » Speed 600 to 2400 pouch /hr
- » Packing material Polyethylene & any heat Sealable, flexible laminated material.
- » Seal Type impulse / Hot bar.
- » Also available in vertical model.
- » Optional: Nitrogen flushing.