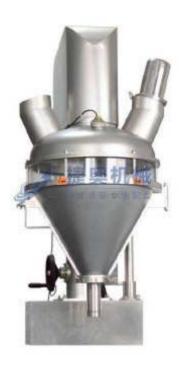

## JA-50LB The Dome Screw Measuring Machine

Hopper can be easily cleaning without tools ;

Servo motor and servo drive control screw ;

All stainless steel construction ;

Equipped with a high degree of adjustment hand wheel, easy to adjust the whole height ; Change screw attached, suitable fine powder and micro granule material measure ; Double screw measure precise, fast filling

## **Product Parameters:**

| Model            | JA-50LB          |
|------------------|------------------|
| Hopper capacity  | 50L              |
| Package weight   | 50-5000G         |
| Packing accuracy | ±1%~0.5%         |
| Fill rate        | 30-120times/min  |
| Auger Diameter   | ø20-ø89          |
| Power            | 380V             |
| Total power      | 1.9kw            |
| The whole weight | 60kg             |
| Whole volume     | L900×W500×H800mm |