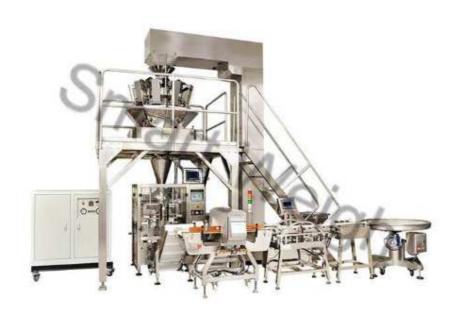

## Smart Weigh SW-PL1 Multihead Weigher Vertical Packing System

## **Features:**

- ◆ Full automatic from feeding, weighing, filling, packing to outputting;
- Multihead weigher modular control system keep production efficiency;
- ◆ High weighing precision by load cell weighing;
- ♦ Open door alarm and stop machine running in any condition for safety regulation;
- ◆ Separate circuit boxes for pneumatic and power control. Low noise and more stable;
- ♦ All parts can be taken out without tools.

Suitable for many kinds of measuring equipments, puffy food, shrimp roll, peanut, popcorn, cornmeal, seed, sugar and salt etc. which shape is roll, slice and granule etc.

## **Parameters:**

| Model           | SW-PL1                                                    |
|-----------------|-----------------------------------------------------------|
| Weight          | 10-1000g (10 head); 10-2000g (14 head)                    |
| Accuracy        | +0.1-1.5g                                                 |
| Speed           | 30-50 bpm (normal); 50-70 bpm (double servo);             |
|                 | 70-120 bpm (continuous sealing)                           |
| Bag style       | Pillow bag, gusset bag, quad-sealed bag                   |
| Bag size        | Length 80-800mm, width 60-500mm                           |
|                 | (Actual bag size depends on actual packing machine model) |
| Bag material    | Laminated film or PE film                                 |
| Weighing method | Load cell                                                 |
| Touch screen    | 7" or 9.7" touch screen                                   |
| Air consumption | 1.5m3/min                                                 |
| Voltage         | 220V/50HZ or 60HZ; single phase; 5.95KW                   |