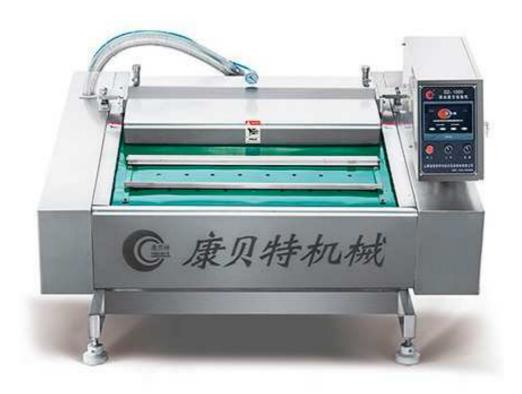

## Belt Type Continuous Vacuum Packing Machine GB1000

The belt type continuous vacuum packaging machine is ideal equipment for packing meat products, seafood, medicine, electronic components, hardware, and medical instruments etc. It can vacuum seal most plastic and plastic-aluminum laminated bags.

## **Specifications:**

- Options: 1 sealing bar (GB1000/1S) and 2 sealing bars (GB1000/2S) Adjustable working plate angles for convenient vacuum packing of liquid products
- SUS304 stainless steel guarantees most durable service life, no corrosion, no deformation
- BUSCH 200 vacuum pump
- Computer program controlled
- Speed: 3-6 cycles/minute
- Power: 6.5 KW
- Machine size: 1580mm×1800mm×1300mm