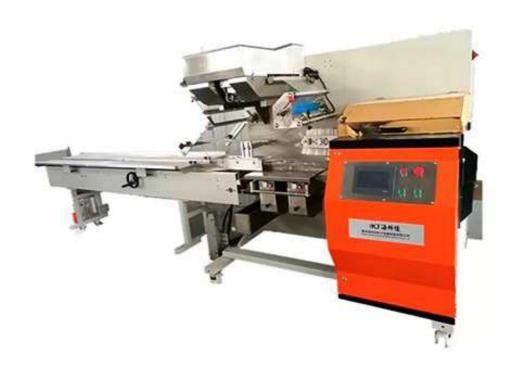

## Bread, Chocolate, Biscuit Packing Machine HKJ-450

## Automatic snack food packing machine

1> Motor type: 3 servo motor control

2> PLC: Omron

3> with magic eyes tracing