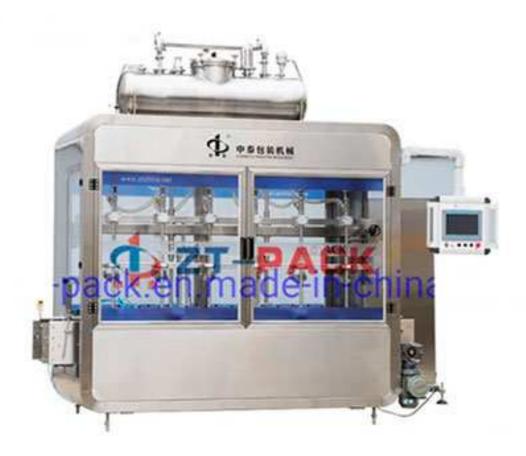

## Liquid Filling Machine ZCJ

This fully automatic net weigh filling machine is ideal for filling liquid products such as cooking and edible oils into drums or large containers. It can automatically implement complete operations including container in-feeding, weigh filling, container out-feeding. This net weigh filler is widely used in foodstuff, pharmacy, cosmetic and chemical industries.

## **Features**

- This liquid filling machine is applicable to drum capacities of 5kg -30 kg.
- Each filling head is equipped with weighing and feedback system, and can be easily controlled.
- The net weigh filler uses PLC and touch screen control panel for easy operating.
- Photoelectric sensor, proximity switch and other electrical components are internationally renowned brands, ensuring that there are no missing filling containers. And the alarm will be activated when any container is blocked.
- This liquid filler adopts diving head to fill products, so that foam can be reduced.
- This liquid filling machine is built in compliance with GMP standard, and all the parts that
  contact with filling liquid are made of high quality stainless steel. It is an eco-friendly, safe
  and sanitary unit, and easy to clean and maintain.
- Adapting to a number of working places.