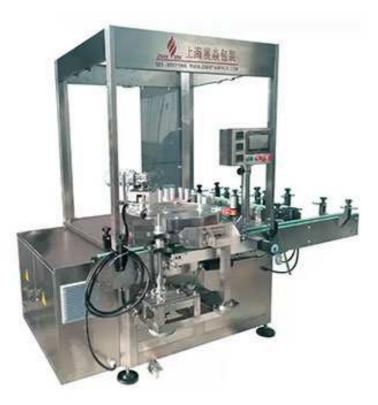

## Label Applicator Machine For Bottles

## **Advantages**

- 1. Stainless steel 304 of host machine by all cover: smile, athletic, beautiful appearance.
- 2. The position of cutting blade can be accurately adjusted by manual control cabinet
- 3. The self adjustment knob can reset position while change the cutting length of labels
- 4. Adjustment of label cutting blades is easy and simple, change over of spare parts

7. Meet requirement of various containers, massive modular design, change bottles easily