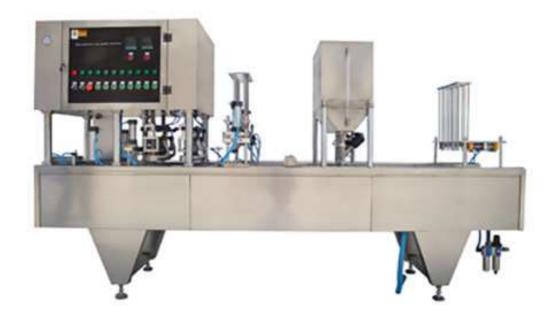

## Cup Filling And Sealing Machine BZJ-series

This machine is designed to fill and seal plastic cups or similar containers with liquid, cream and others. Whole process is fully automatic, including cup loading, cup filling, sealing, coding, and output. Cup filling machine series have capacities from 1500 to 16000 bph, satisfy most needs of factories. Top brands of components ensures a stable performance

## Advantage

- 1. Auto cup loading
- 2. Sealing film by sheets or by roll
- 3. Sealing twice and auto cutting
- 4. Precise filling
- 5. PLC control, easy operation, stable performance
- 6. With date printing, CE mark
- 7. It is use the air value filling head, this filling head suitable for high-temperature and low-temperature, no easy demand parts, guaranteed a long service lifespan
- 8. Automatic liquid level controller in the tank
- 9. Output: 2,000-18,000cph
- 10. Suitable for water, juice, soybean, milk and more
- 11. There are many models in this series able to satisfy with the different kinds of containers
- 12. The machine is all made of stainless steel
- 13. We can also make special ones according to customer's requirement
- 14. As the machine completed with date-code printer, coconut material filled