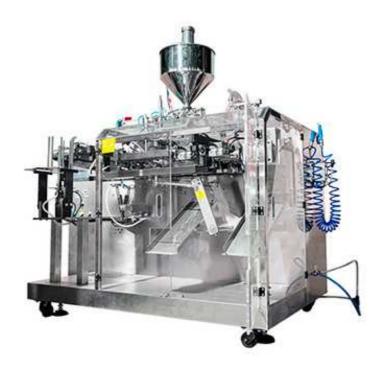

## SPM-230GB Premade Pouch Packaging Machine

Our Pre-Made Pouch Packing Machines are designed to open, fill and seal multiple pouch types automatically.

They are easy-to-use and fast-to-change for a variety of bag style such as 3 or 4 sided seal pouches, doypack pouches, stand-up pouches, gusseted pouches, and quad seal pouches.

## Features:

- Ergonomic design are quality construction and reliability.
- Ease to use.
- Quick changeover.
- Higher speeds.
- Easy cleaning and operation.
- Minimal maintenance requirements.

## **Specifications:**

| Model              | SPM-230GB                   |
|--------------------|-----------------------------|
| Machine's Material | Stainless Steel 304 (SS304) |
| Voltage            | 220V 50-60Hz (Customizable) |
| Machine Speed      | 10-60 bags/minute           |
| Bag Size Range     | L:110-230mm W:90-160mm      |
| Power              | 220V 50-60Hz (Customizble)  |
| Machine Weight     | 500kg                       |
| Machine Size       | 1480x1320x1480mm            |