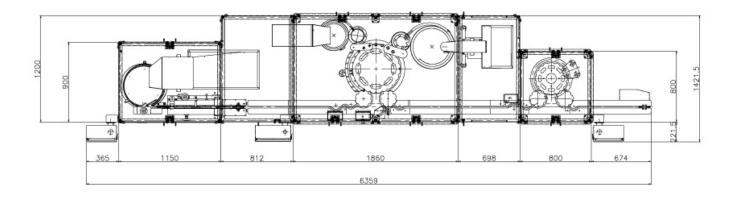

lling Volume             | 2ml-20ml, 20ml-60ml, 50ml-100ml                             |                                      |
| Capacity                   | 80-100 bottles/min                                          | 80-100 bottles/min                   |
|                            | (Based on filling volume and liquid characteristic)         |                                      |
| Power Consumption          | 220V single phase, 50/60HZ, 3.5KW                           | 220V single phase, 50/60HZ, 1.2KW    |
| Machine Dimensions (LxWxH) | 2975 x 1430 x 2132 (mm)                                     | 1600 x 1020 x 2132 (mm)              |
| Machine Weight             | 1600KGS                                                     | 450KGS                               |

## Layout