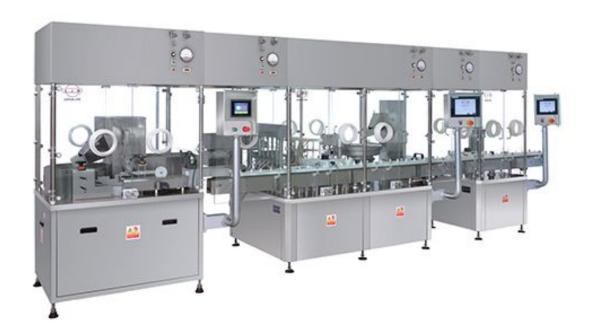

## Primary Packaging-Pharmaceutical (Eye drops) CJU-830 + CJ-570 + CJC-470

Eye drops production processors design compliances with cGMP/Pic/s of the sterile liquid product guideline. In order to meet this standard, the entire processors are built without any pneumatic accessories to prevent particles polluting production area.