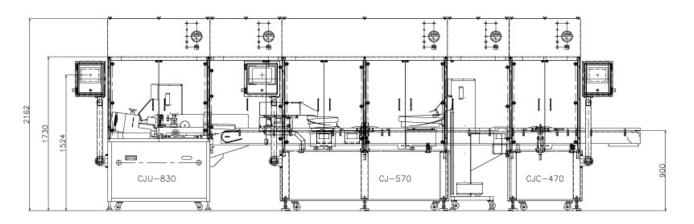

## Primary Packaging-Pharmaceutical (Eye drops) CJU-830 + CJ-570 + CJC-470

Eye drops production processors design compliances with cGMP/Pic/s of the sterile liquid product guideline. In order to meet this standard, the entire processors are built without any pneumatic accessories to prevent particles polluting production area.

## Technical data

| Model                      | CJ-570 Automatic<br>Filling/Plugging/Pre-Capping<br>Machine | CJC-470 Automatic Capping<br>Machine |
|----------------------------|-------------------------------------------------------------|--------------------------------------|
| Filling Volume             | 2ml-20ml, 20ml-60ml, 50ml-100ml                             |                                      |
| Capacity                   | 80-100 bottles/min                                          | 80-100 bottles/min                   |
|                            | (Based on filling volume and liquid characteristic)         |                                      |
| Power Consumption          | 220V single phase, 50/60HZ, 3.5KW                           | 220V single phase, 50/60HZ, 1.2KW    |
| Machine Dimensions (LxWxH) | 2975 x 1430 x 2132 (mm)                                     | 1600 x 1020 x 2132 (mm)              |
| Machine Weight             | 1600KGS                                                     | 450KGS                               |