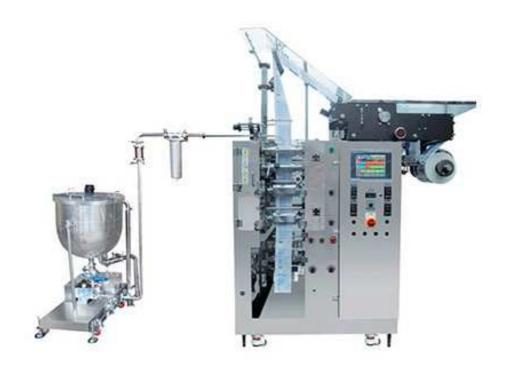

# High Speed Auto Packer 1 Row New LQ HS-1 Row (SERVO-TYPE)

### **Feature**

- The machine is designed to be used in 3-side and 4-side.
- The length of products is adjusted automatically. For widths, simply replace films and the I-Mark will automatically start tracking it.
- No air can be inserted in the process for its liquid sealing.
- A single machine allows packing of multiple types of products.
- This machine can pack 1-row and 2-row of 50-gram products or lighter (optional), and 1-row (Atype: 3 200g) and (B-type: 50 350g).
- The main body of the machine is produced in the SUS-6T which makes it semi-permanent.
- The filling method adopts the SUS pump which makes it possible to add or reduce filling at any time during operation.
- A flashing light is turned on 2 minutes before the film is finished. When the films are completely consumed, the machine will stop at its designated position.