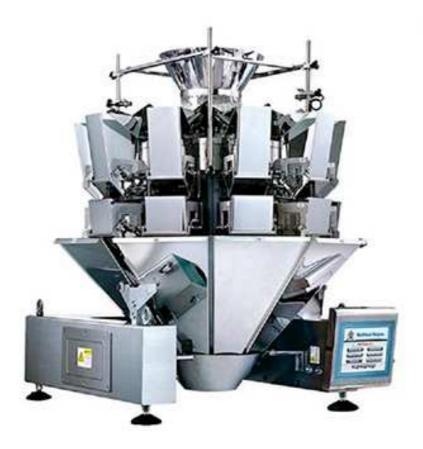

AS10-1-1/AS14-1-1 10-head High-precision Multihead Weigher

The 10-head high-precision multi-head weigher adopts a vibrator, which can automatically adjust the amount of vibration according to different target weight values, so that the feeding is more uniform and the combination is higher. The quantitative multi-head combination weigher is mainly used in conjunction with the automatic packaging machine, and is suitable for measuring and packaging granular and powder materials.

## **Main Advantages**

- 1. Factory parameter setting recovery function;
- 2. Support 200g, 1000g multi-segment weight calibration;
- 3. It can be automatically paused when there is no material to make the weighing more stable;
- 4. There is a help menu in the display, which is convenient for learning and using;
- 5. It can store 100 sets of parameter settings to realize multi-faceted learning and use;

6. The amplitude of each line can be adjusted vertically during operation, which can make the feeding more uniform.