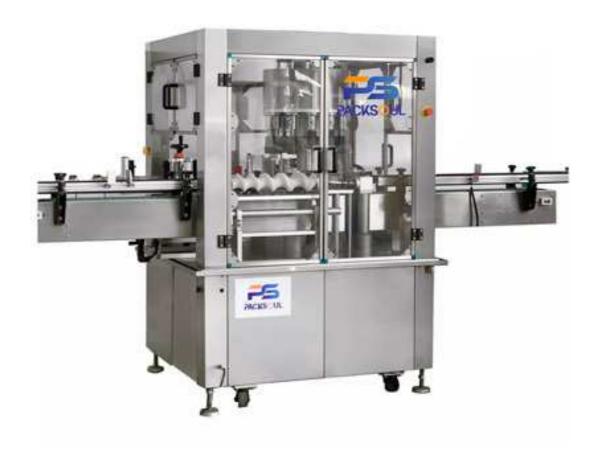

## PSR-S120M High Speed Sticker Labeling Machine

PACKSOUL rotary type sticker labeling machine is for high speed capacity sticker labeling and for the products what need locate the label position. Compare with linear type, the rotary type can meet the high capacity requirement and can solve special labeling requirement such as sticker positioning, multi-sticker labeling etc.

## **Features**

- Adopt international famous electric components, PLC control, friendly interface, with convenient and rapid setting of parameters.
- Bottles pass in, separating with adjustment, sensing start signal, label feeding, rolling and complete the whole process with high accuracy and fast speed.
- Labeling with high positioning accuracy, stability, labeling smooth, not wrinkled, no bubbles.
- Can be widely suited for round /square/oval/flat/rectangle/irregular containers

## **Technical Parameter:**

| Model                | PSR-S120M                              |
|----------------------|----------------------------------------|
| Labeling Speed       | 6000-18000 BPH                         |
| Labeling Accuracy    | ±1mm                                   |
| Label Max Height     | 200mm (vertical)                       |
| Label Max Width      | 300mm (Can be customized if exceed)    |
| Container Diameter   | 30-110mm(Can be customized if exceed)  |
| Container Height     | 120-400mm(Can be customized if exceed) |
| Label Roll Diameter  | Inner : φ76mm Ourter : φ400mm          |
| Whole Machine Size   | 3000L*1800W*2000H(mm)                  |
| Working Table Height | 1150±50 mm(can be customized)          |
| Power                | 380V 50Hz 10-13KW                      |
| Air Pressure         | 0.6Mpa                                 |