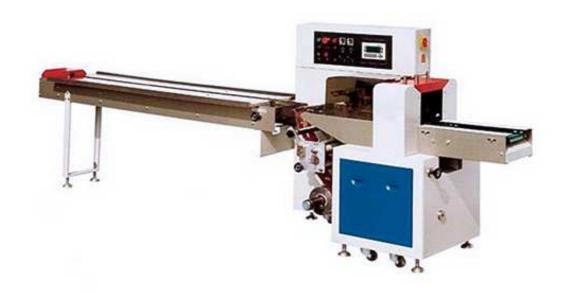

## Automatic Bread Packing Machine YN-350B

This automatic bread packing machine is suitable for packing slice biscuit, chocolate, ice cream, card, bread and so on.

## **Automatic bread packing machine Introduction**

- 1. This machine adopts microcomputer control, and automatically shows packing length, packed number and error.
- 2. It is easy to operate.
- 3. It has high precision, good sealing result and high stability.