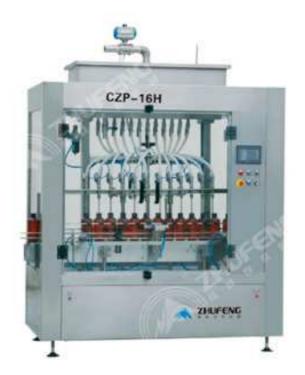

## **CZP-16H Inline Time Control Timing Liquid Filling Machine**

The machine is a high-tech filling equipment controlled by microcomputer PLC programmable, equip with photo electricity, transduction and pneumatic action. It could dive with non-foam, with accurate measurement, simple structure, convenient operation and fast production speed. Suit for all kinds of bottle shape for water aqua such as: wine, vinegar, fine chemicals, pesticide, daily chemical products.