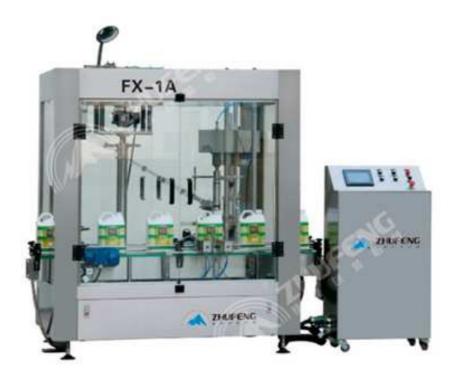

## FX-1A Full-automatic Inline Single-Head Capping Machine

This machine is protective automatic capping machine and control by PLC program. Bottles will be fixed by two cylinders and it can automatically arrange lid, taking lid and sending lid, it will first grasp lid then capping under control of double-acting cylinder lifting stroke. The machine grasp lids through pneumatic type, lid-revolving head has a clutch to ensure the tightened lid not to damage. It suits for capping of 5-10kg drum plastic large diameter caps.