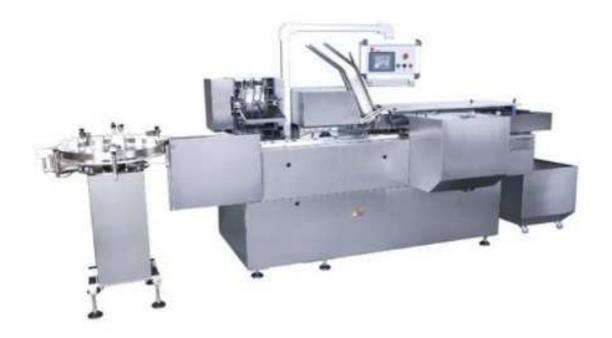

## SXM100B Full Automatic Cartoning Machine

SXM100B Full-Automatic Cartoning Machine. This machine is suitable for carton packing bottles, ointment and other related similar. PLC control system. Current GMP compliant design. Easy and fast size changeover. Secure inserting of product and leaflet. Safety and controls of automatic cartoning. Various coding, such as emboss. Carton rejection by mission leaflet.