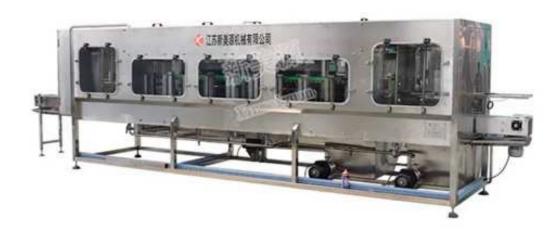

## Automatic High Speed External Brush Washing Machine WS-1500

The machine is used to brush the outside of 5 gallon bottle, and then washed by pure water.

## Introduction

- 1. Bracket, block plate, control box all use stainless steel sus304.
- 2. Equipped with circulating water tank, circulating pump, double strainer, organic glass window.
- 3. Spray bottle before enter into brushing part, and spray again after brush washing.

## **Usage**

- Clean the external of barrel neck, external of barrel body, barrel bottom.
- Power:1.5KW