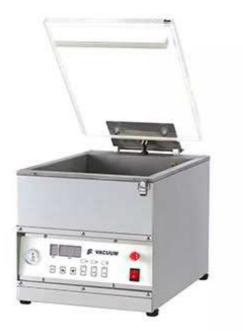

## Vacuum Packing Machine-(Table Type) CM-407

This table type vacuum packaging machine is suitable for food shops and small packages, it is easy for operation.

## Specification

- Sealing Device (mm): L 300 x 1
- Vacuum Chamber (mm): 400 x 320 x 100
- Vacuum Pump: 7.2M<sup>3</sup>/hr
- Power: 110/220V 1Ø 50/60HZ
- Machine Size (mm): 500 x 360 x 380
- Wooden Case (mm): 650 x 500 x 580
- N.W.: 42 kg
- G.W.: 70 kg