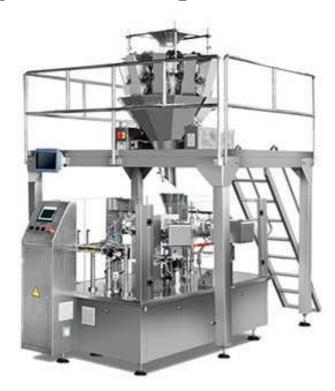

## **Technical Specification**

Z type hoister: Raise material to multihead weigher which controls the start and stop of the hoister. 14 heads multi weigher: Used for quantitative weighing.

Platform: Support the 10 heads multi weigher. Power Parameter

Rotary packing machine: Pack the material with high speed. And data printed, fill and seal cut are completed.