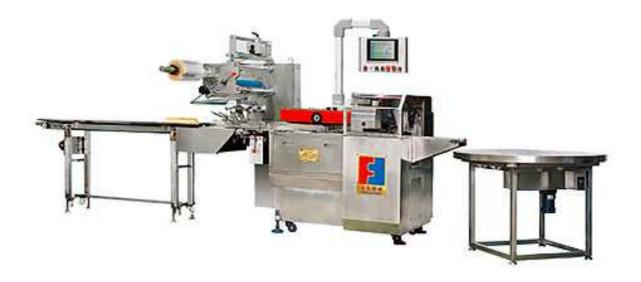

## FFA-MA Conveyor Feeding Packing Machine

FFA-MA adopt full servo motor control to achieve conveyor feeding. This machine do not need pusher, the photo cell will inspect the product length and adjust the sealer automatically achieve full automatic packing. So the machine can pack different sizes of product do not need to change anything.