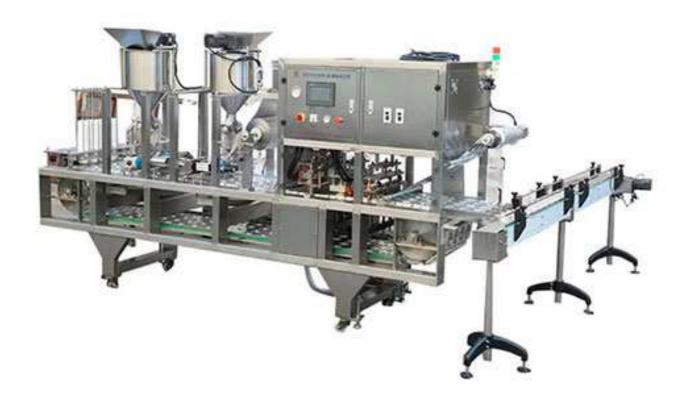

## Cup Filling and Sealing Machine with Vacuum QCF 1-4

Cup filling and sealing machine have different specification sealing pump. We can design different machines as per client's requirements. It is suitable for filling and sealing any level drink and pasty products in different shapes and capability vessels. For example drink, water, milk, yogurt and so on.

All the functions are worked on by machine. It is fully automatic from dropping the plastic vessel, filling, coding, sealing film, cutting film, producing the product to getting the scrap. The machine is highly efficiency and let you have more economic benefit.