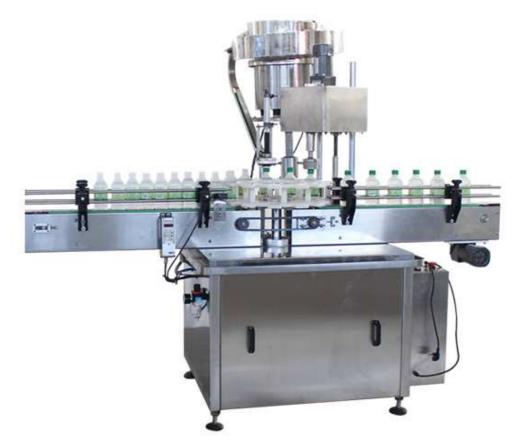

## XC-102 Single head capping machine

Grepack's screw capping machine, capping machine are more and more popular at home and abroad which has low cost, high quality and convenient

## **Description:**

1. No bottle or wrong position, it will not work

He disk vibrate to drop the cap or feeding cap machine to drop the cap, the caps are held by cylinder (the holding force can be regulated), there's no damage when revolving the caps.
The wresting force can be adjusted when locking different caps

4. There's cushion setting on the head of the locking cap to further reduce the shattering rate 5. The complete machine has got many self-inspections: the machine will automatically stop when no bottle to lock, blocking when out of exit, wrong orientation, damage of the bottle 6. The locking head parts and the star tray can be replacing according to different container or bottle caps, the replacing operation is easy.