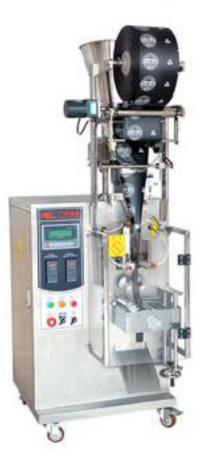

The MK-60KZ Vertical form fill seal machine automatically performs bag forming, filling the bag with product, weighing, sealing, bag cutting, counting, code printing, finished package discharging, etc. Using s measuring glass for weighing, this packaging machine suits the wrapping of uniform, loose, non-viscous, fine granules.

## **Technical Parameters:**

- Type: MK-60KZ;
- Packing speed: 30-60bags/min;
- Bag size: L:40-160mm W:20-110mm;
- Measuring range: 1-80ml (optional screw feeder depending on the packaging products);
- Max film width: 220mm;
- Sealing type: 3 side seal or 4 side seal;
- Power source: 1200W/ 220V、380V/ 50-60Hz;
- Weight: 220kg;
- Overall size: 800x700x1600mm.