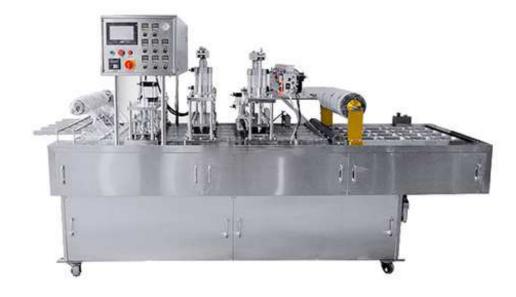

## Link-32 Automatic Cup Filling And Sealing Machine

This machine is made of stainless steel, suitable for all shapes of plastic cups, aluminum cups as containers of liquid and powder filling, sealing, cutting, automatic temperature control, waste suction, date printing, ultraviolet disinfection once completed automatic sealing machine