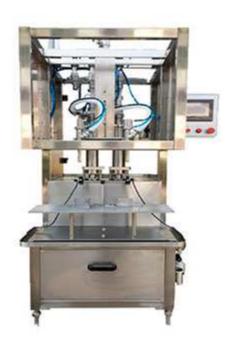

## TG1000-2B Semi-Automatic Servo Piston Filling Machine

This machine is suitable for filling water and cream products, especially for high viscosity materials (such as daily chemical, washing chemical, suspension agent, etc.). Equipped with touch screen man-machine interface system; Manual bottle feeding, automatic filling and manual bottle discharging; Servo motor drive, ball screw drive, control the movement of piston rod to ensure the stability of filling; The machine conforms to GMP requirements.

## **Technical Parameters:**

1. Filling head: 2 head

2. Filling range: 50-1000ml (Different bottle sizes )

3. Speed: ≤250bph (500ml water is calculated as medium)

4. Voltage: 220V, 50Hz

5. Power: 0.8KW

6. Filling precision: ≤±0.5%(< 1000 ml) ≤±3‰(≥ 1000 ml)

7. Dimensions: 800\*910\*2000mm