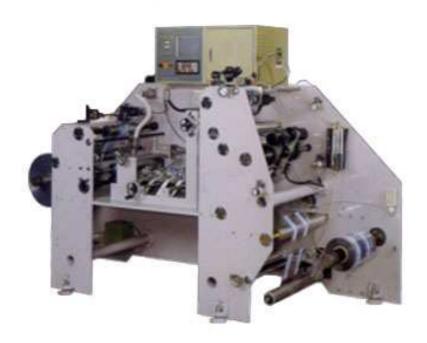

## Glue Sealing Machine - FP-250

## Designed for making shrink sleeves.

To ensure high speed gluing operations, this machine employs a series of advanced equipment, fully automatic tension controller, automatic glue flow controller, edge position controller, air shaft and many other automatic devices.

## **Specification**

Mechanical speed: 0~200M/min.

Material Width: 110~520mm.

• Unwind Dia.: 500mm(Max.)

• Sleeve Width: 50~250mm(Min.)

• Rewind Dia.: 700mm(Max.)