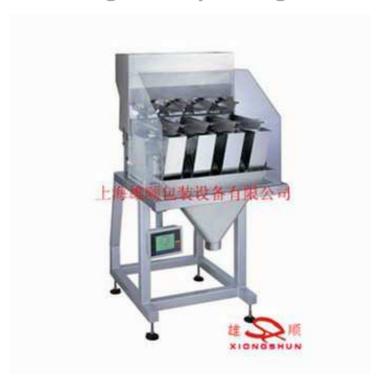

## XS-A2 Semi-automatic granule packing machine

- ·High precision data-type weighing sensor realizes precise weighing.
- ·Microcomputer control system with double vibration feeding and imported instrument; advanced technology and simple operation.
- ·Stainless steel sealed machine body; corrosion resistance and dust resistance.
- •The measuring hopper can be disassembled rapidly; and it is convenient in cleaning and maintenance.

## **Technical Parameters:**

| Model                 | XS-A2                   |
|-----------------------|-------------------------|
| Packaging weight(Max) | 1000g                   |
| Packaging accuracy    | ±0.5-1g                 |
| Packaging speed       | ≤50bags/min             |
| Display Screen        | LCD with digital keypad |
| Gross/weight          | 271/220Kg               |
| Power                 | 220V 50-60Hz/1000W      |
| Dimension             | 1010 X 960 X 1207mm     |