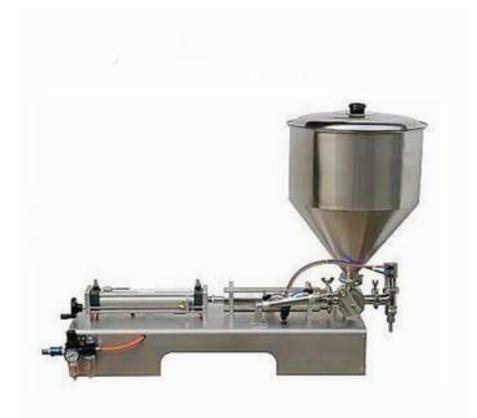

## DG Horizontal Single Head Paste Filling Machine

DG semi-automatic piston single head filling machine is the company's development of DTG semiautomatic piston filling series of a kind of the high concentration of fluid filling machine, it is through the cylinder, a piston and rotary valve tee to extract and with high concentration of material, principle and air cylinder is controlled by magnetic reed switch trip, you can adjust the filling quantity.