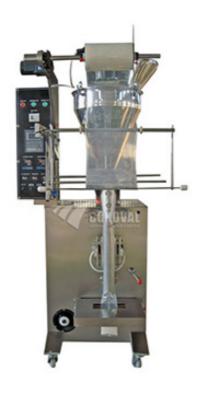

## DXP-1400 Automatic Powder Bag Packing Machine

The machine is designed and manufactured specially for powder and super fine powder products Driven by servo-motor, the auger is rotating to fill products; furthermore, the filling range can be adjusted automatically through computer.

## Features:

The processes of bag making, measuring, filling, sealing, cutting, counting and hot pressing codes can be done automatically.