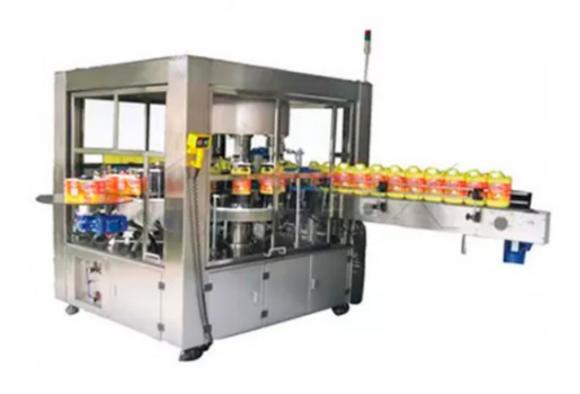

## Rotary Type 8 Heads Square Bottle OPP Labeling Machine

Hot melt adhesive labeling machine: suitable for round bottles, square bottles, flat bottles, oval and other PET and glass bottles or containers. It is suitable for labeling before and after filling. It has the characteristics of reasonable design, reliable performance, low operating cost and high cost performance.

## **Features**

- PLC control system, full-automatic working
- Main engine is controlled by three-phase converter motor, speed adjustable
- Disc label-pasting and label-adsorbing
- Include such mechanisms as label-providing, belt-conveying, label-cutting, wheelsattaching, vacuum-adsorbing, hot sol-conveyance
- Hot sol providing machine is made in a hundred million Hertz.
- VAC and PUMP don't start working unless the hot sol machine gets to designed temperature.
- STOP(ALARM) installation for label running-out
- STOP installation for pasting failure
- Applied to different specifications of packing for food, chemical, medicine, cosmetic and daily necessities
- Bottle material: Plastics, glass, steel, etc
- Made of stainless steel SUS#304 and imported T6 aluminum alloy after being anode hardened Adjustable label-pasting speed of main engine