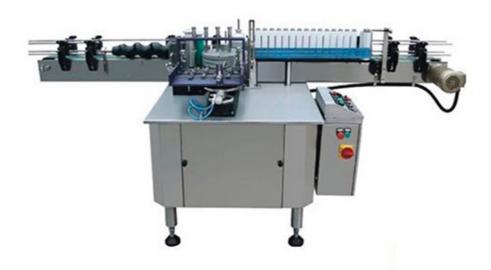

## ML-4P Cold Glue Paste Labeling Machine

Double sides cold glue labeling machine

## Feature:

- 1. Linear type paste labeling machine is widely used in pharmacy, daily use chemicals and foodstuff etc industry.
- 2. It can work independently or connect with automatic production line. Suitable for plastic bottle, glass bottle and metal column shape container etc.
- 3. The height has no limited for regular container, label material is paper with normal printing.
- 4. Label glue can apply chemicals synthetic glue or starch paste as label glue material.
- 5. All key parts apply import original parts.
- 6. For the similar container and label, no need change any parts, just making some adjustment can begin production.
- 7. Equipped with pneumatic glue feeding pump and no label alarming device.

## **Technical Parameter:**

| Production capacity | 80-100BPH (depends on label size etc) |
|---------------------|---------------------------------------|
| Bottle diameter     | Φ40-110mm                             |
| Bottle height       | 60-450mm                              |
| Labeling speed      | 40-100pcs/min                         |
| Label size          | Width:20-220mm Length:80-370mm        |
| Precision           | ±1mm                                  |
| Power               | 0.75Kw                                |
| Machine size        | 2400*824*1100mm                       |
| Weight              | 650kg                                 |
| Power               | AC 220V/380V 50/60HZ 750W             |