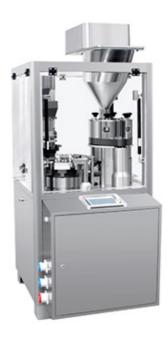

## NJP-200A Automatic Hard Gelatin Capsule Filling Machine

NJP-200A Fully Automatic Capsule Filling Machine is filled by powder, grain, and tablet. It adopts multi-bore dosing, intermittent motion and timing frequency conversion. It is suitable for automatically completing capsule feeding, separating, filling, (waste capsule rejecting), closing, finished product ejecting for powder or tiny pill medicine in capsule. It is designed sophisticatedly by our factory according to the practice on domestic; it is fully accord with the GMP standard.

## **Product Description**

| Model                     | NJP-200A       |
|---------------------------|----------------|
| Max output (Capsules/min) | 200            |
| No.of segment bores       | 2              |
| Suitable capsule size     | 00#-5#         |
| Filling precision         | ±3%            |
| Noise                     | ≤70dB          |
| Total power               | 5.5kW          |
| Dimensions (L*W*H)        | 800X970X1870mm |
| Net weight                | 850kg          |