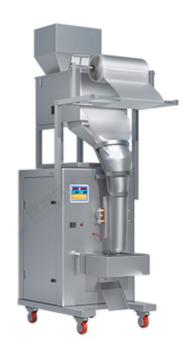

## N-1000 Electric Large Packing Machine

JD production of 999 grams of electric large packaging machine is suitable for rice millet, grain, vegetable seeds, cat food dog food, fertilizer feed, nuts and seeds, corn seeds, coffee beans, coffee powder, flour, pepper, seasoning powder and other particles, powder, material such as quantification, weighing, filling, sealing.

## **Technical parameters:**

- Name: 999 grams electric small packaging machine
- Sealing method: Three sided sealing/back sealing
- Bag size: film width 21-46cm, seal 1-30cm
- Weighing range: 10-999grams
- Packing speed: 5-10 times/min (depending on material)
- Precision: plus or minus 3g (depending on material)
- Hopper capacity: rice: about 25kg, flour: about 20kg
- Voltage/power: 220V / 950W (110V can be changed)
- Machine weight: 100KG
- Size: 66\*84\*190CM (length, width and height)